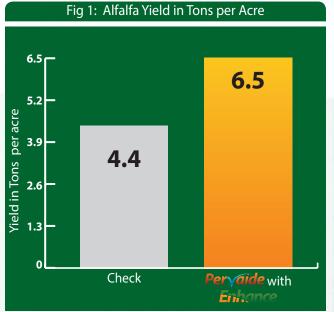

## **Pervaide** with **Enhance** Increases Alfalfa Yield by 2.1 tons at Irrigation Research Foundation in Yuma, CO

| Treatment | Yield    | RFV   | TDN   | Crude Protein |
|-----------|----------|-------|-------|---------------|
| Check     | 4.4 Tons | 188.2 | 68.6% | 22.9%         |
| Pervaide® | 6.5 Tons | 202.6 | 71.6% | 23.7%         |

**Summary:** Pervaide<sup>®</sup> and Enhance treatment increased yield by 2.1 tons/acre, and increased Relative Feed Value (RFV) by 7%.

**Application:** Enhance at 2 quarts to the acre 6/9, 7/8, 8/11. Pervaide<sup>®</sup> at 2 quarts to the acre at green-up 4/4.

2008 in Yuma, CO by Irrigation Research Foundation, n=1