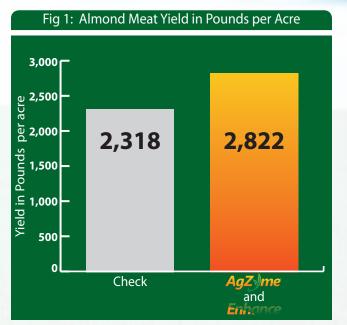

## Agzome and Enhance increase Total Almond Yield by 986 pounds per acre and 504 pounds of meat per acre at Agricultural Advisors in Live Oak, CA

| Treatment                     | Total Yield | Meat Yield |
|-------------------------------|-------------|------------|
| Check                         | 8,882 Lbs   | 2,318 Lbs  |
| AgZyme <sup>®</sup> + Enhance | 9,868 Lbs   | 2,822 Lbs  |

**Summary:** AgZyme<sup>®</sup> and Enhance increased yield by 986 Total Lbs/Acre and 504 Meat Lbs/Acre.

**Application:** 12.8 ounces per acre of AgZyme<sup>®</sup> at preplant and again five weeks later then again five months later, 1 gallon per acre of Enhance at preplant followed by 2 quarts six months later.