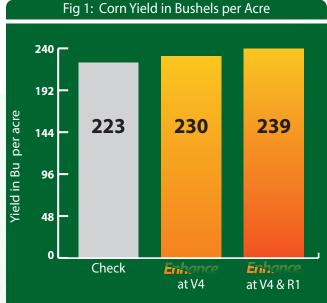

## at Irrigation Research Foundation in Yuma, CO

| Treatment         | Yield  |
|-------------------|--------|
| Check             | 223 Bu |
| Enhance @ V4      | 230 Bu |
| Enhance @ V4 & R1 | 239 Bu |

**Summary:** Yield increase of 7 Bu/Acre with Enhance applied at V4 and 16 Bu/Acre with Enhance applied at V4 and R1

**Application:** 2 quarts per acre of Enhance appled at different growth stages. Dry Urea was spread in the spring and a liquid starter 25-40-3-6-.2 was applied at planting at a rate of 17 gallons per acre. 32-0-0 was applied at a rate of 7 gallons per acre 4 different times throughout the season.