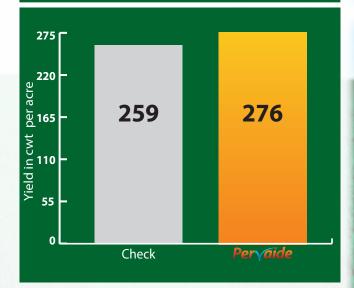

## **Pervalue** Increases US#1 Potato Yield by 17 cwt by The University of Idaho in Twin Falls, ID

| Treatment | Yield   | U.S. #1s |
|-----------|---------|----------|
| Check     | 398 cwt | 259 cwt  |
| Pervaide® | 433 cwt | 276 cwt  |

Fig 1: US#1 Potato Yield in cwt per Acre

2006 in Twin Falls, ID by Dr. Morishita of The University of Idaho