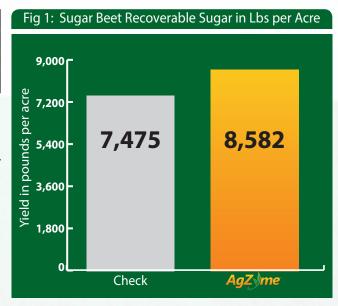

## AgZ me increases Recoverable Sugar by 1,107 pounds at Irrigation Research Foundation in Yuma, CO

| Treatment                          | Yield     | Sugar per Acre |
|------------------------------------|-----------|----------------|
| Check                              | 26.1 Tons | 7,475 Lbs      |
| AgZyme®                            | 29.3 Tons | 8,582 Lbs      |
| AgZyme® & Ag Concepts® Super Hume® | 29.1 Tons | 8,611 Lbs      |

**Summary:** Yield Increase of 3.2 Ton/Acre and 1,107 Lbs Sugar per Acre with AgZyme®

**Application:** 12.8 ounces per acre of AgZyme® at planting. 1 Gallon of Super Hume at pre emergence. All treatments showed and increase on yield in tons per acre. The most cost effective treatment was AgZyme® alone at planting.