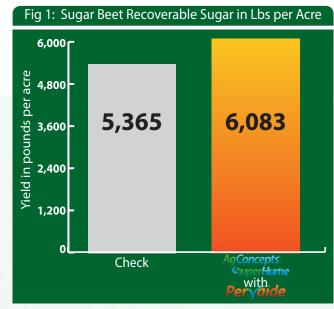

## Increase Recoverable Sugar by 718 pounds at Irrigation Research Foundation in Yuma, CO

| Treatment                               | Yield      | Sugar per Acre |
|-----------------------------------------|------------|----------------|
| Check                                   | 18.85 Tons | 5,365 Lbs      |
| Ag Concepts® Super Hume® with Pervaide® | 20.36 Tons | 6,083 Lbs      |

**Summary:** Increase recoverable sugar by 718 Lbs/Acre with Ag Concepts® Super Hume® with Pervaide®. Emergence increased by an average of 10.9% due to the Super Hume and Pervaide® treatment. Super Hume and Pervaide® increased yield by 1.75 Tons/Acre and increased Sugar Percentage by 0.7%.